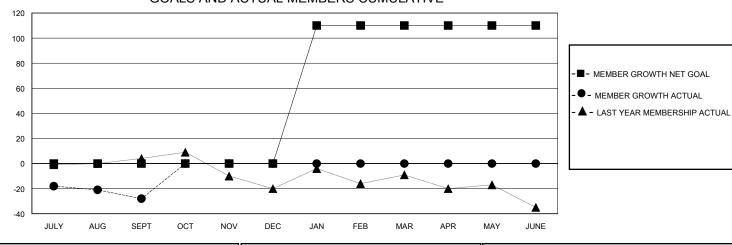

## GOALS AND ACTUAL MEMBERS CUMULATIVE

| DROPPED CLUBS: 2          |    | 13 CLUBS OF 52 ADDED 1 OR MORE<br>NEW MEMBERS | GENDER DISTRIBUTION  MALE 967 (61.32%) |              |   |
|---------------------------|----|-----------------------------------------------|----------------------------------------|--------------|---|
| DROPPED MEMBERS           |    |                                               | FEMALE                                 | 610 (38.68%) |   |
| DECEASED                  | 9  | CLICK HERE FOR CUMULATIVE                     | TOTAL FAMILY UNIT MEMBERS              |              | 0 |
| CLUB CANCELLED 0 OTHER 41 |    | MEMBERSHIP DATA                               | FAMILY MEMBERS PAYING HALF             |              | 0 |
|                           |    |                                               |                                        |              | 0 |
| TOTAL                     | 50 |                                               |                                        |              |   |

| Ciubs                 |               |           |               | Wellbeis              |                       |                         |                                                    |  |
|-----------------------|---------------|-----------|---------------|-----------------------|-----------------------|-------------------------|----------------------------------------------------|--|
| RESULTS FOR 2024-2025 |               |           |               | RESULTS FOR 2024-2025 |                       |                         |                                                    |  |
| QUARTER               | NEW CLUB GOAL | NEW CLUBS | DROPPED CLUBS | QUARTER MEMB          | ER GROWTH NET<br>GOAL | MEMBER GROWTH<br>ACTUAL | DROPPED<br>MEMBERS ACTUAL<br>(including transfers) |  |
| JULY/AUG/SEPT         | 0             | 0         | 2             | JULY/AUG/SEPT         | 0                     | 26                      | 51                                                 |  |
| OCT/NOV/DEC           | 0             | 0         | 0             | OCT/NOV/DEC           | 0                     | 0                       | 0                                                  |  |
| JAN/FEB/MAR           | 1             | 0         | 0             | JAN/FEB/MAR           | 110                   | 0                       | 0                                                  |  |
| APR/MAY/JUNE          | 0             | 0         | 0             | APR/MAY/JUNE          | 0                     | 0                       | 0                                                  |  |